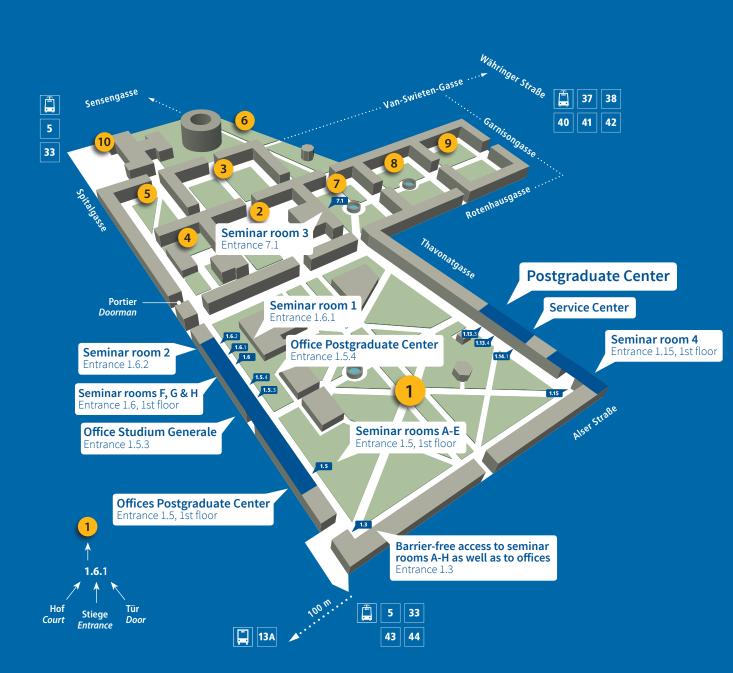

## **UNIVERSITY OF VIENNA – POSTGRADUATE CENTER**

Campus of the University of Vienna Spitalgasse 2, Hof 1 Entrance 1.14.1 1090 Vienna T +43-1-4277 10800 info@postgraduatecenter.at

## Barrier-free access to seminar rooms A-H

| as well as to offices       | . Entrance 1.3    |
|-----------------------------|-------------------|
| Offices Postgraduate Center | . Entrance 1.5    |
| Office Studium Generale     | . Entrance 1.5.3  |
| Office Postgraduate Center  | . Entrance 1.5.4  |
| Seminar rooms A-E           | . Entrance 1.5    |
| Seminar rooms F, G & H      | . Entrance 1.6    |
| Seminar room 1              | . Entrance 1.6.1  |
| Seminar room 2              | . Entrance 1.6.2  |
| Seminar room 3              | Entrance 7.1      |
| Seminar room 4              | Entrance 1.15     |
| Service Center              | . Entrance 1.14.1 |
| Office                      | . Entrance 1.13.4 |
| Campus Lounge               | . Entrance 1.13.3 |